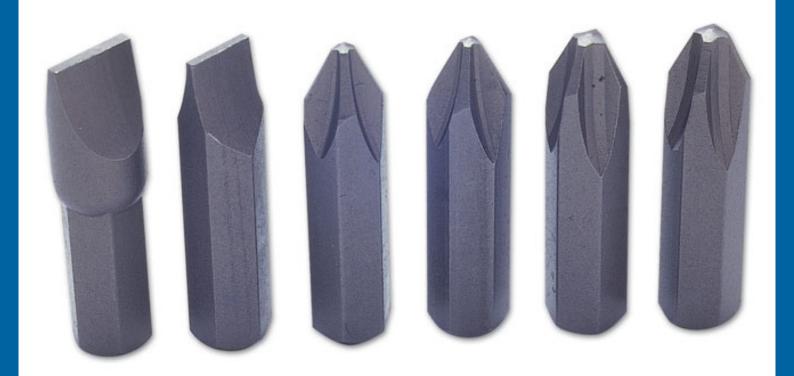

## Impact Driver Bit Set 6pc

Set of high-quality 5/16" impact driver bits in the most commonly used sizes, including 2 x Ph2, 2 x Ph3, an 8mm and a 10mm flat bit. Ideal replacement bits for any impact driver with 5/16" hex bit adaptor.

## **Additional Information**

- 6 x bits: Phillips Ph2 (x2), Ph3 (x2); Flat 8, 10mm.
- Standard 5/16" shank.
- Designed to withstand impact driver use.
- Ideal replacement bits for any impact driver with 5/16" hex bit adaptor.
- These bits can be used with the following Laser impact drivers: Laser Part Nos. 5735, 0596, 0303 & 3456.